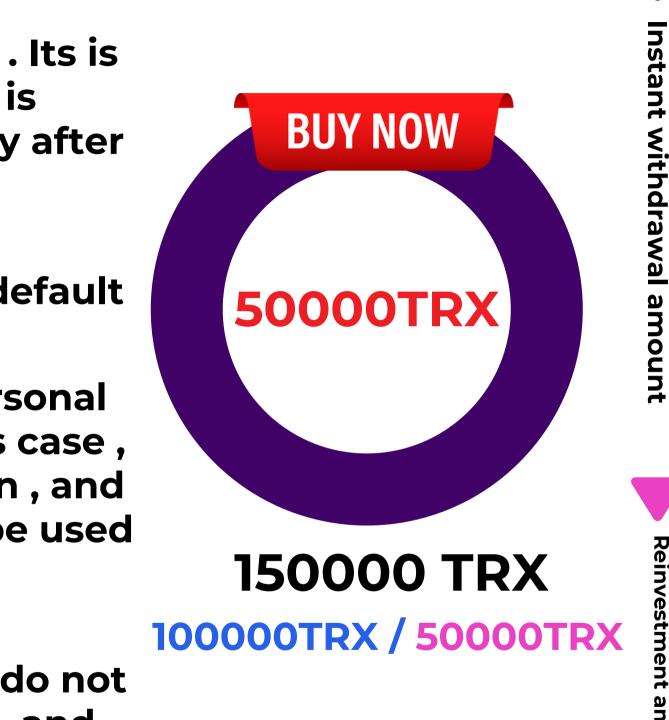

### **How Cycle Works**

- We enter the ring by investing 3000TRX.
- Once 4 people are seated in our structure, we will complete the cycle & we will earn 9000TRX.
- Our earning 9000TRX will be divided into 2 parts as 6000TRX + **3000TRX.**
- 6000TRX is the withdrawal amount
- 3000TRX will be taken automatically for reinvestment in Cycle (Re **Birth**)
- Reinvested ID will complete the Cycle automatically with our Downlines and Spillover from up-lines & side up-lines, and gives us again a 9000TRX. And withdraw will be 6000TRX again & system automatically reinvest 3000TRX again.
- This reinvestment process happens Again & Again & gives us the Life **Time Passive Income**
- All harvesting structure Setups (100TRX, 200TRX, 375TRX, 750TRX, 1500TRX, 3000TRX, 6000TRX, 12000TRX, 25000TRX, 50000TRX, 100000TRX) operate in the same.