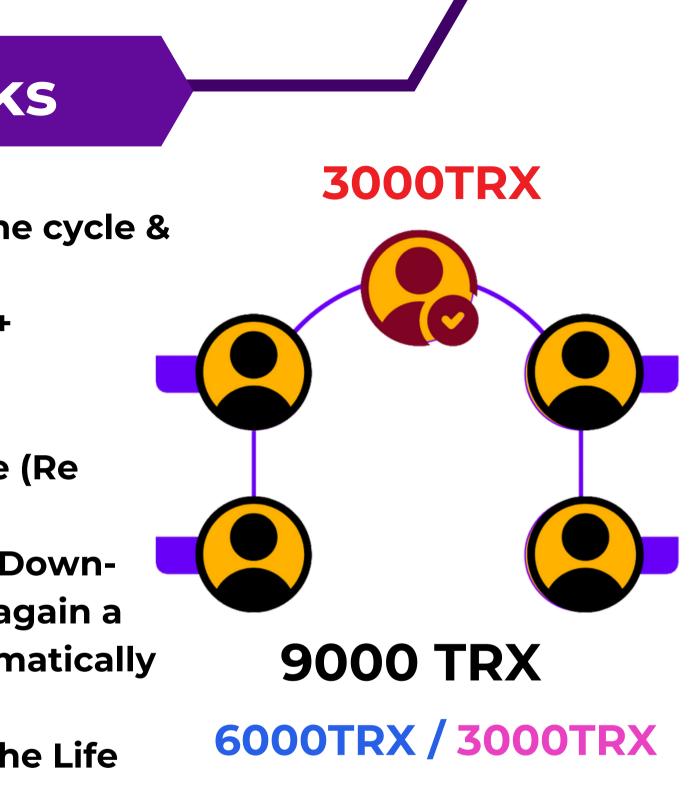

### **How Cycle Works**

- We enter the ring by investing 3000TRX.
- Once 4 people are seated in our structure, we will complete the cycle & we will earn 9000TRX.
- Our earning 9000TRX will be divided into 2 parts as 6000TRX + **3000TRX.**
- 6000TRX is the withdrawal amount
- 3000TRX will be taken automatically for reinvestment in Cycle (Re **Birth**)
- Reinvested ID will complete the Cycle automatically with our Downlines and Spillover from up-lines & side up-lines, and gives us again a 9000TRX. And withdraw will be 6000TRX again & system automatically reinvest 3000TRX again.
- This reinvestment process happens Again & Again & gives us the Life **Time Passive Income**
- All harvesting structure Setups (100TRX, 200TRX, 375TRX, 750TRX, 1500TRX, 3000TRX, 6000TRX, 12000TRX, 25000TRX, 50000TRX, 100000TRX) operate in the same.