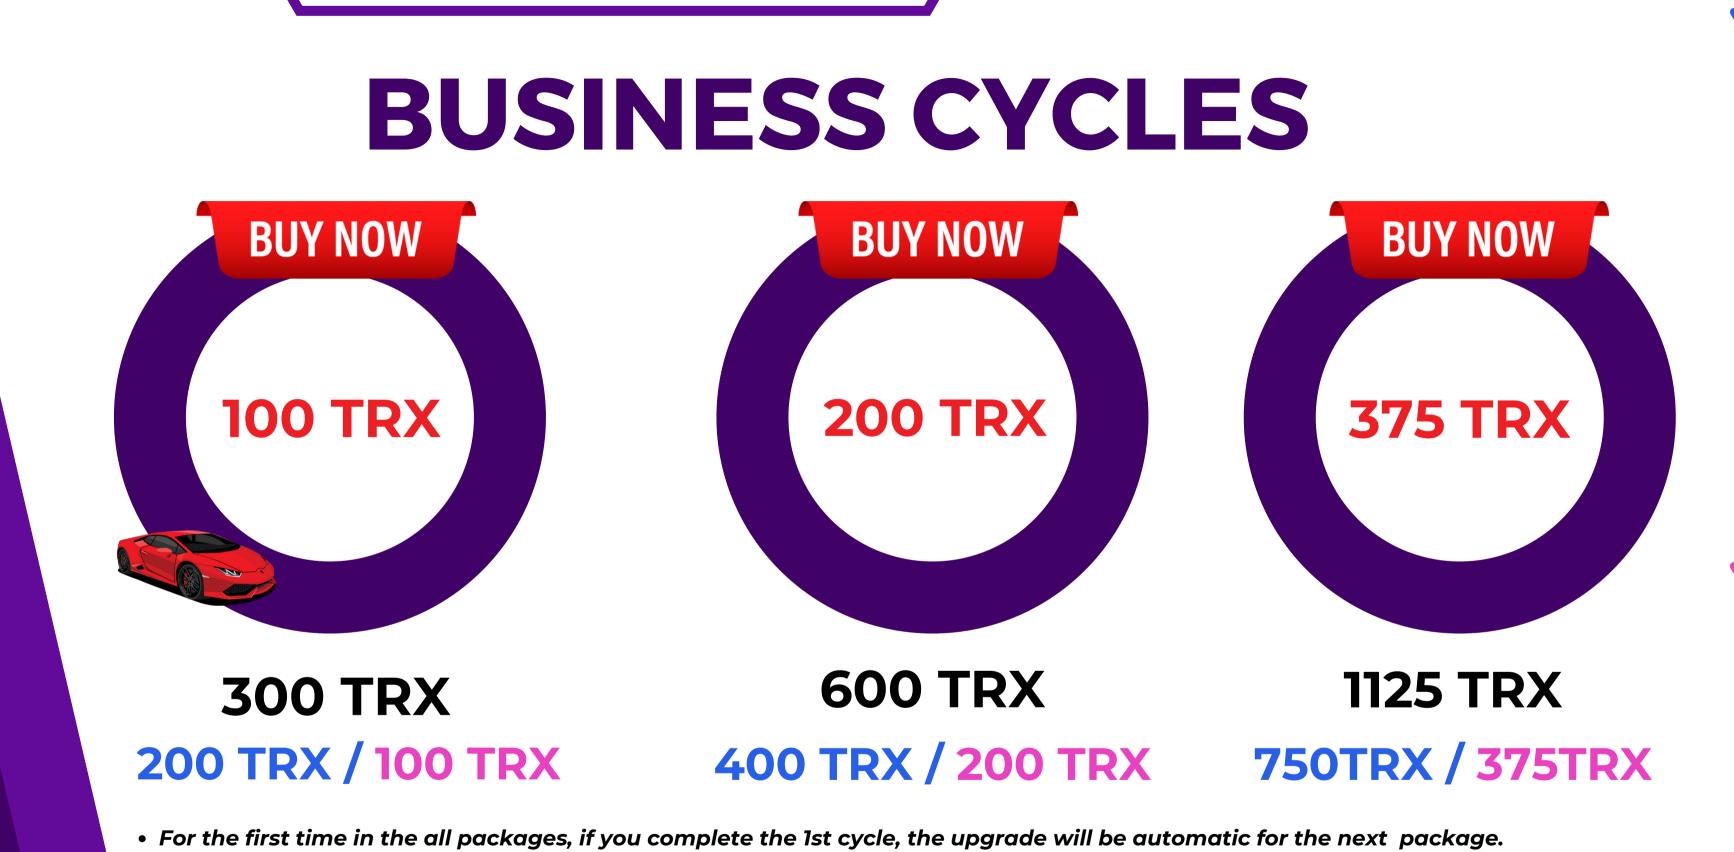

### **How Cycle Works**

- We enter the ring by investing 3000TRX.
- Once 4 people are seated in our structure, we will complete the cycle & we will earn 9000TRX.
- Our earning 9000TRX will be divided into 2 parts as 6000TRX + **3000TRX.**
- 6000TRX is the withdrawal amount
- 3000TRX will be taken automatically for reinvestment in Cycle (Re **Birth**)
- Reinvested ID will complete the Cycle automatically with our Downlines and Spillover from up-lines & side up-lines, and gives us again a 9000TRX. And withdraw will be 6000TRX again & system automatically reinvest 3000TRX again.
- This reinvestment process happens Again & Again & gives us the Life **Time Passive Income**
- All harvesting structure Setups (100TRX, 200TRX, 375TRX, 750TRX, 1500TRX, 3000TRX, 6000TRX, 12000TRX, 25000TRX, 50000TRX, 100000TRX) operate in the same.