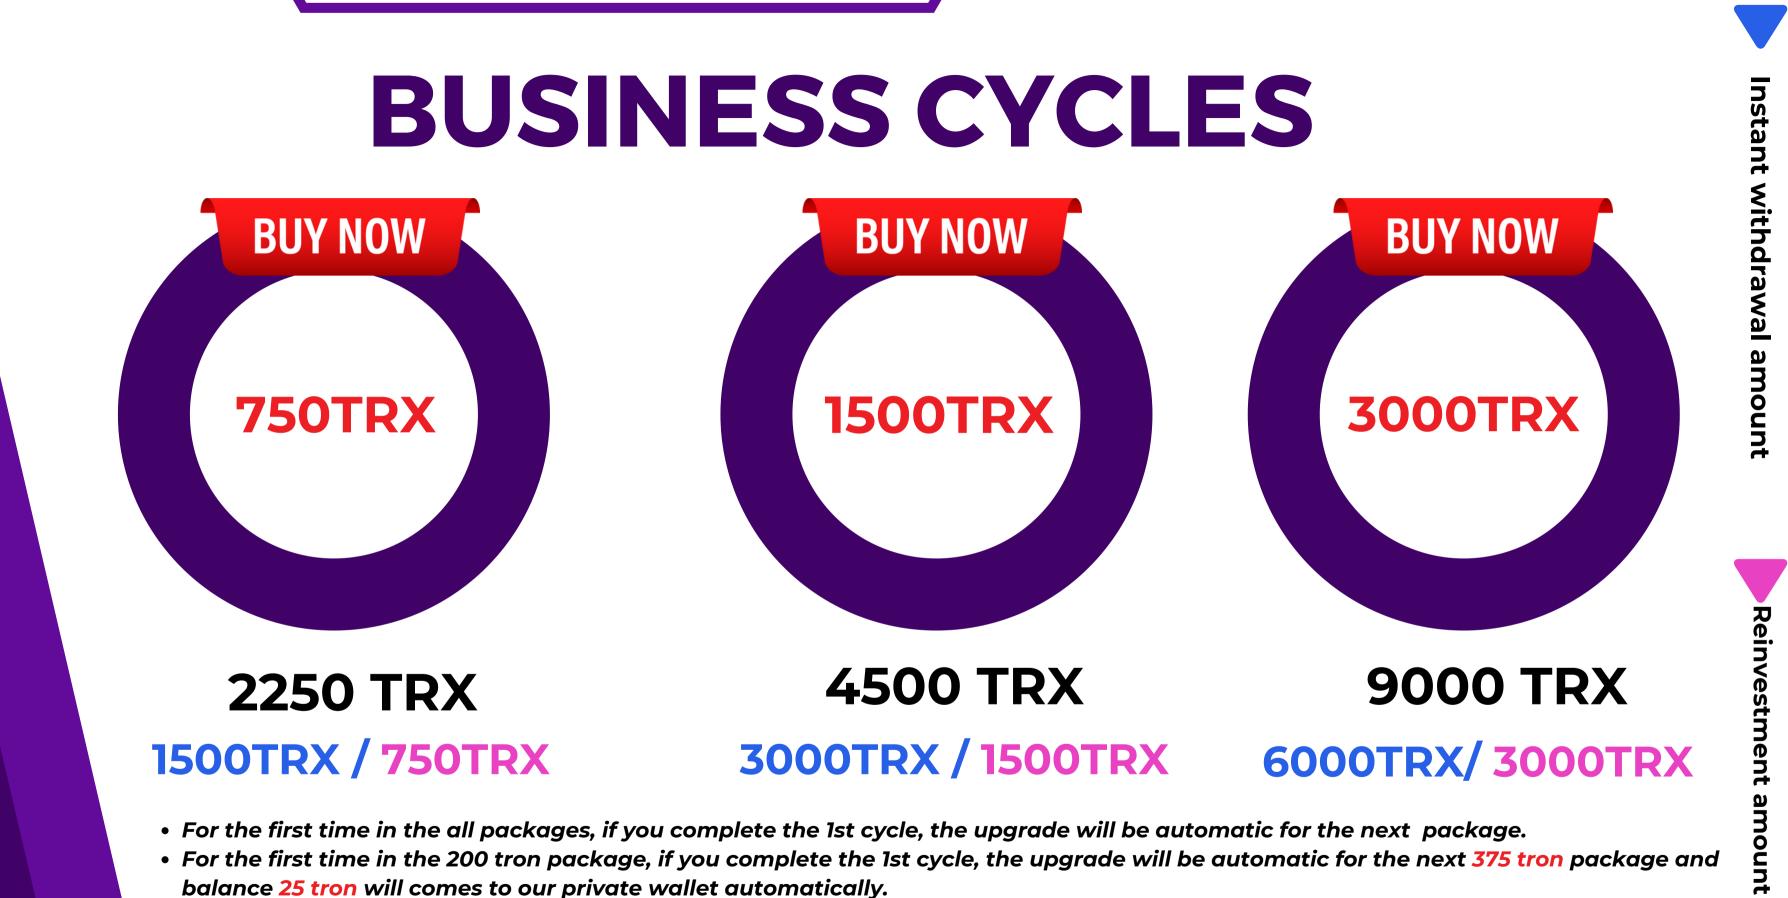

- For the first time in the all packages, if you complete the 1st cycle, the upgrade will be automatic for the next package.
- For the first time in the 200 tron package, if you complete the 1st cycle, the upgrade will be automatic for the next 375 tron package and balance 25 tron will comes to our private wallet automatically.
- You can take all packages 1 by 1, buy higher package to earn higher and massive profit.

### **How Cycle Works**

- We enter the ring by investing 3000TRX.
- Once 4 people are seated in our structure, we will complete the cycle & we will earn 9000TRX.
- Our earning 9000TRX will be divided into 2 parts as 6000TRX + **3000TRX.**
- 6000TRX is the withdrawal amount
- 3000TRX will be taken automatically for reinvestment in Cycle (Re **Birth**)
- Reinvested ID will complete the Cycle automatically with our Downlines and Spillover from up-lines & side up-lines, and gives us again a 9000TRX. And withdraw will be 6000TRX again & system automatically reinvest 3000TRX again.
- This reinvestment process happens Again & Again & gives us the Life **Time Passive Income**
- All harvesting structure Setups (100TRX, 200TRX, 375TRX, 750TRX, 1500TRX, 3000TRX, 6000TRX, 12000TRX, 25000TRX, 50000TRX, 100000TRX) operate in the same.