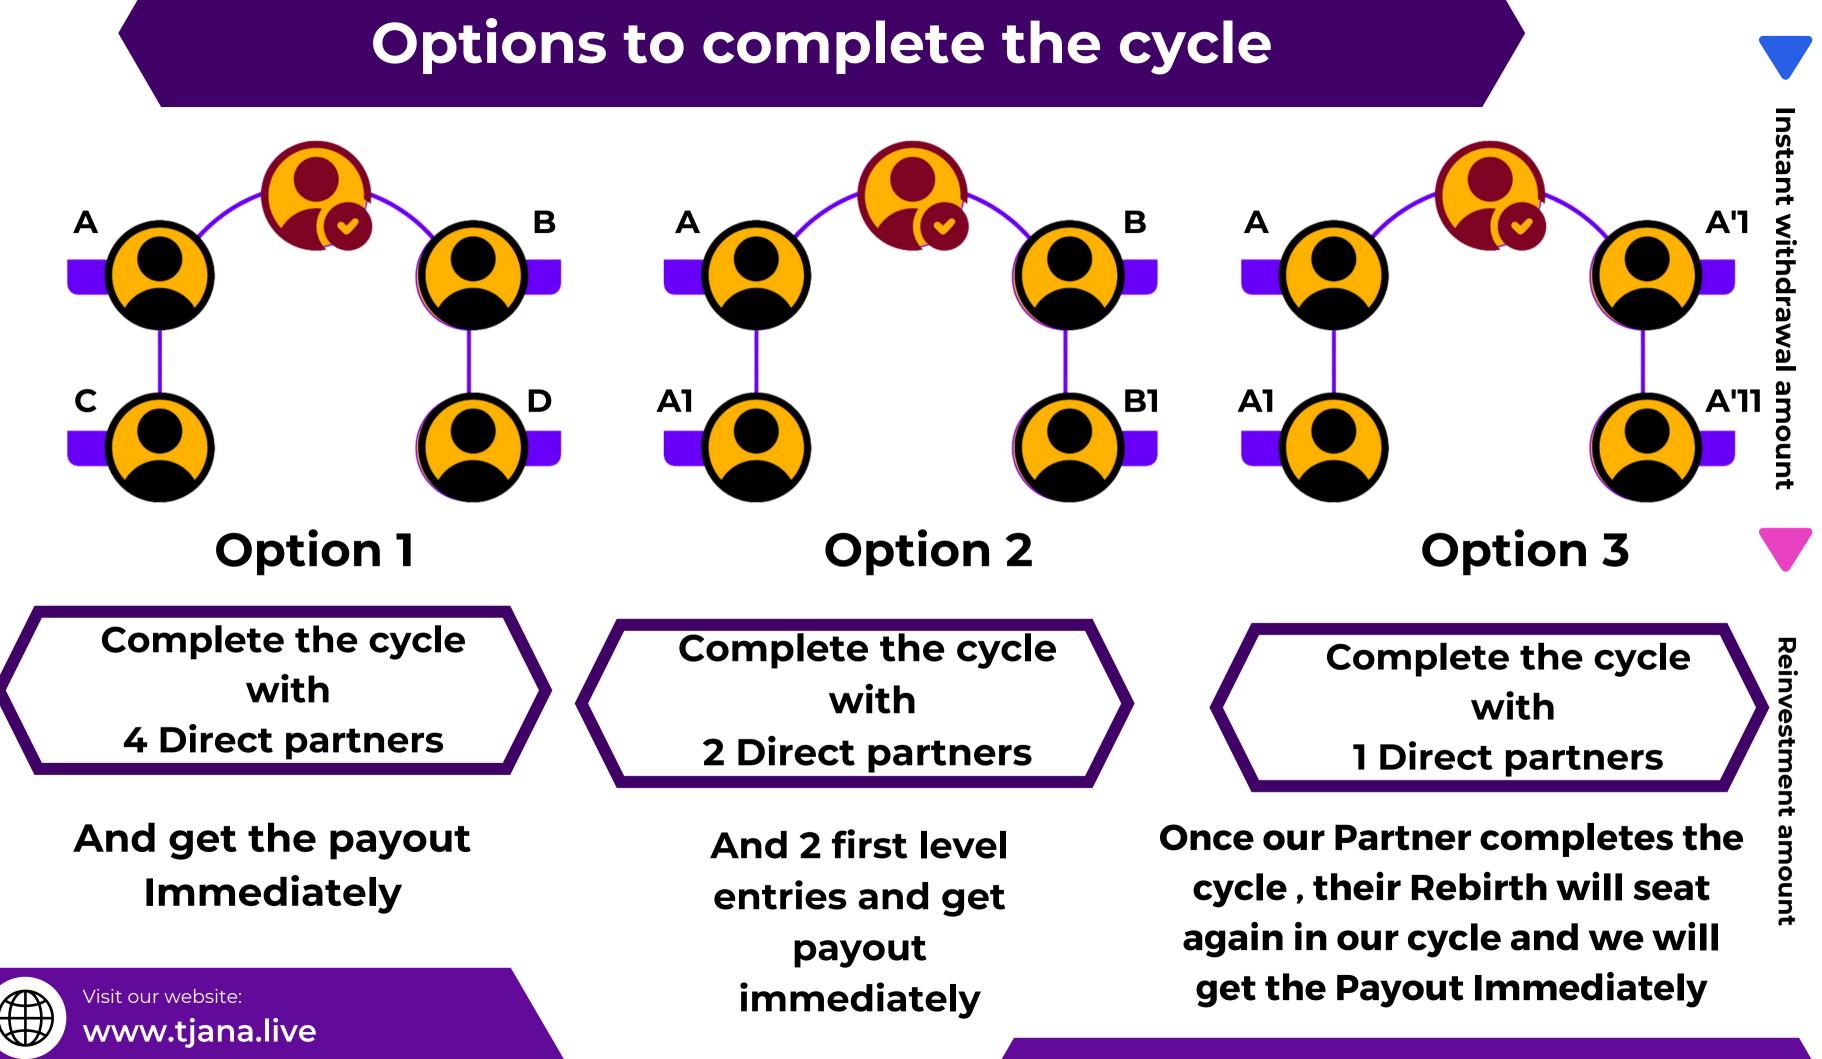

### WHY HARVEST PROFIT?

- UniOne time investment & only 2 direct partners.
- We have to complete Only One Cycle(Level) with just 4 member team & Double out investment immediately.
- Unique Cycle structure which has the features that No Pair Mach required.

In activeness of Bottom level members will not affect our income.

- Yield us auto filling from Up-lines as well as Side Up-lines.
- Harvest profit is a Short Matrix Table where new comers for network marketing & People with small team also can earn a massive income.
- Even our Down-lines more active than us, never skips our cycle, on tracking on own IP Address it will be split.
- Re Birth feature which will give us Life Time Non-Working Passiveprofit. Re Birth will be done automatically by system itself which reduces our work load.