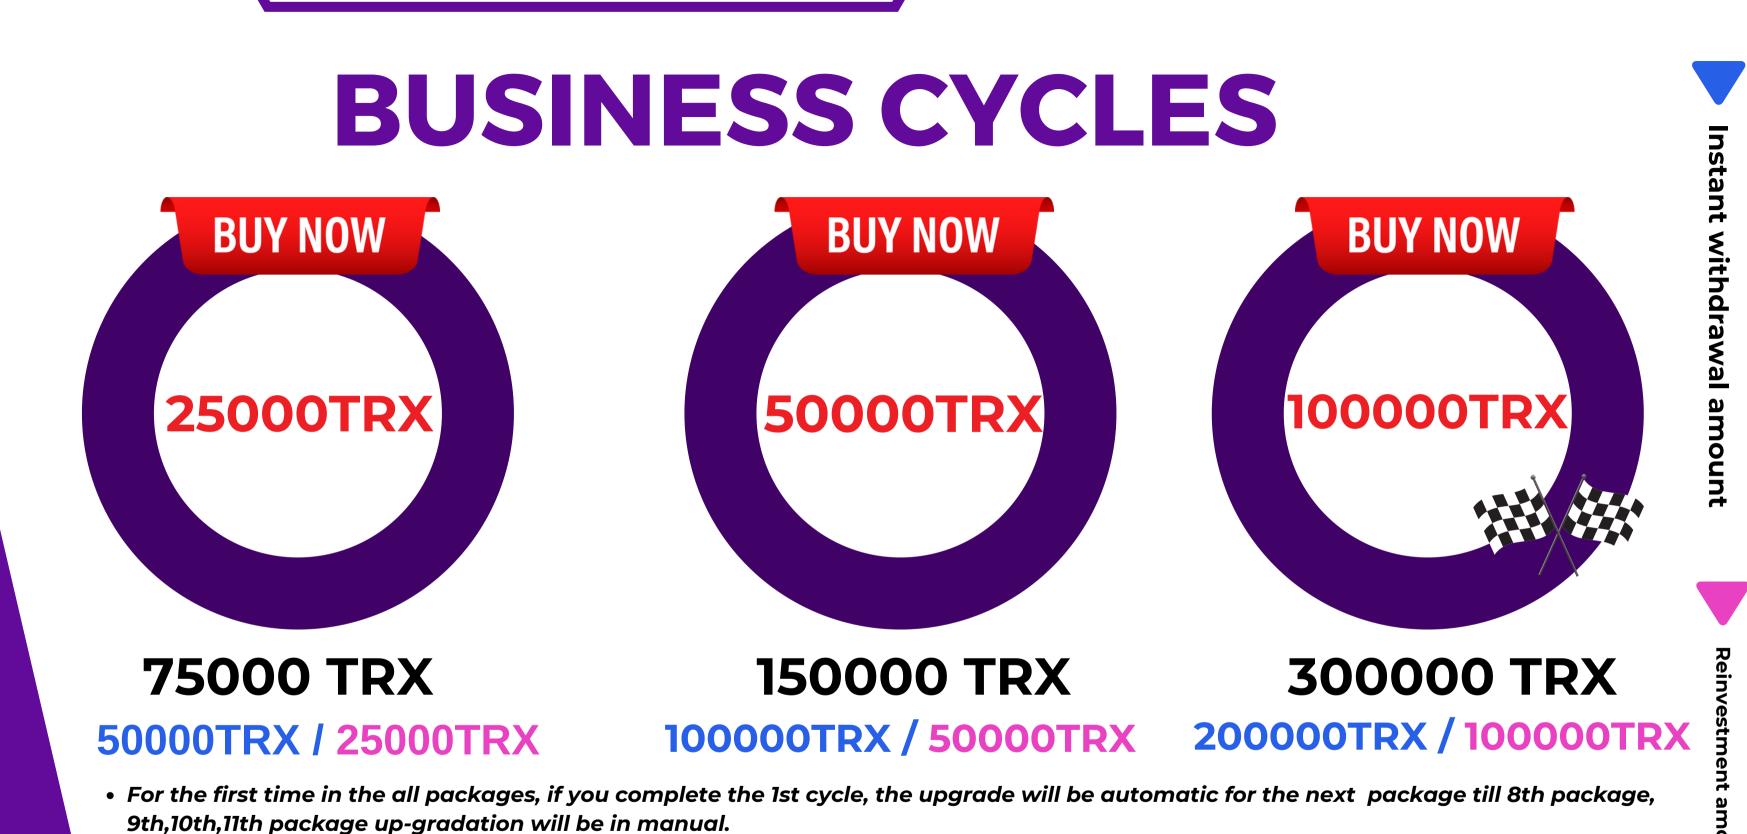

### **How Cycle Works**

- We enter the ring by investing 3000TRX.
- Once 4 people are seated in our structure, we will complete the cycle & we will earn 9000TRX.
- Our earning 9000TRX will be divided into 2 parts as 6000TRX + **3000TRX.**
- 6000TRX is the withdrawal amount
- 3000TRX will be taken automatically for reinvestment in Cycle (Re **Birth**)
- Reinvested ID will complete the Cycle automatically with our Downlines and Spillover from up-lines & side up-lines, and gives us again a 9000TRX. And withdraw will be 6000TRX again & system automatically reinvest 3000TRX again.
- This reinvestment process happens Again & Again & gives us the Life **Time Passive Income**
- All harvesting structure Setups (100TRX, 200TRX, 375TRX, 750TRX, 1500TRX, 3000TRX, 6000TRX, 12000TRX, 25000TRX, 50000TRX, 100000TRX) operate in the same.