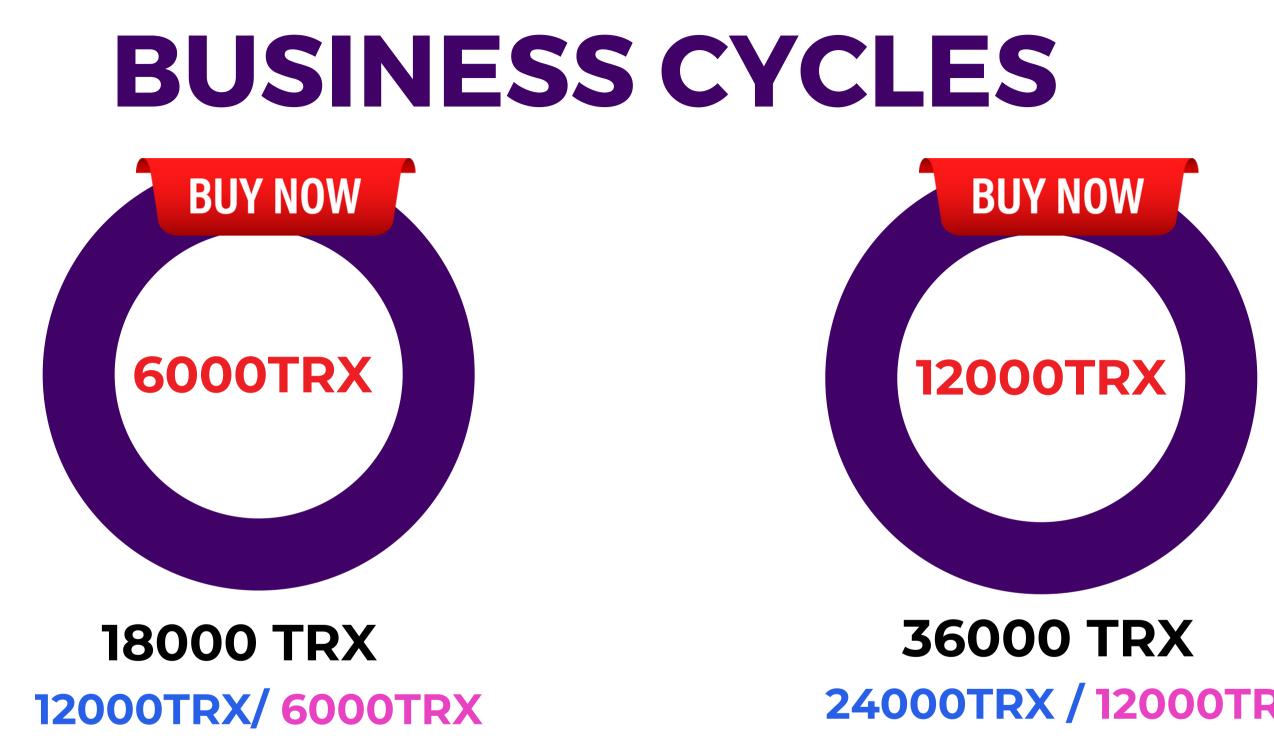

# 24000TRX / 12000TRX

Visit our website: www.tjana.live

- For the first time in the 200 tron package, if you complete the 1st cycle, the upgrade will be automatic for the next 375 tron package and balance 25 tron will comes to our private wallet automatically.
- You can take all packages 1 by 1, buy higher package to earn higher and massive profit.

### **How Cycle Works**

- We enter the ring by investing 3000TRX.
- Once 4 people are seated in our structure, we will complete the cycle & we will earn 9000TRX.
- Our earning 9000TRX will be divided into 2 parts as 6000TRX + **3000TRX.**
- 6000TRX is the withdrawal amount
- 3000TRX will be taken automatically for reinvestment in Cycle (Re **Birth**)
- Reinvested ID will complete the Cycle automatically with our Downlines and Spillover from up-lines & side up-lines, and gives us again a 9000TRX. And withdraw will be 6000TRX again & system automatically reinvest 3000TRX again.
- This reinvestment process happens Again & Again & gives us the Life **Time Passive Income**
- All harvesting structure Setups (100TRX, 200TRX, 375TRX, 750TRX, 1500TRX, 3000TRX, 6000TRX, 12000TRX, 25000TRX, 50000TRX, 100000TRX) operate in the same.