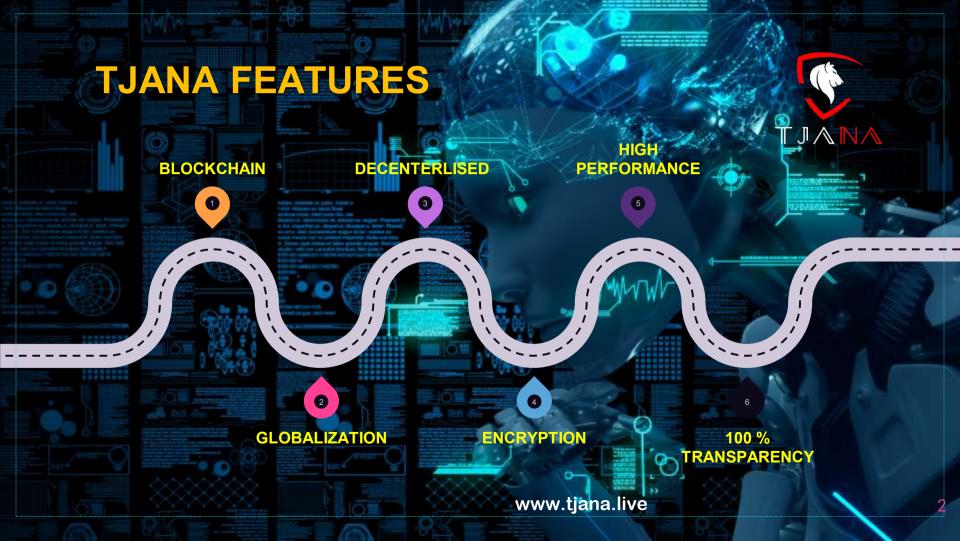

# WHY TJANA?

- ✓ DECENTRALISED SMART CONTRACT.
- ✓ IT'S RUNNING ON TRON BLOCK CHAIN.

- √ 100% DISTRIBUTION BY P2P ( WALLET TO WALLET ) METHOD.
- ✓ PAY OUT -AUTOMATIC & INSTANT, WITHDRAWAL NOT REQUIRED.
- ✓ LEVEL PROFIT WILL DISTRIBUTED UP TO 10 LEVELS ...
- **✓** ROYALTY PROFIT OF ROYAL CLUB, ELITE ,PRIME, INFINITY CLUB.
- ✓ DIRECT INCOME OF 50% IN ALL CLUBS .