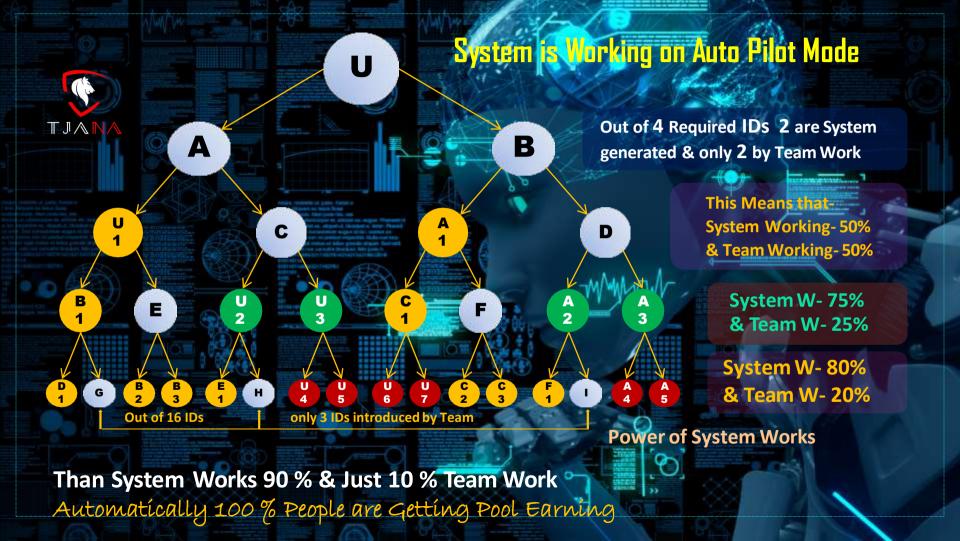

| 5 Cr. TRX   | 500000 TRX        |

## SINGLE-LEG PROFIT

In this you will get 1% from 5 upline & 1% from 5 Down-line, you will get this 10% on their withdrawal.

If you refer 6 direct you will get 1% from 10 up-line & 1% from 10 Down-line, you will get 20% on their withdrawal.

Every joining in the Global team TJANA Is Working together to create in one single line global team

This means that the entire Global team is supported each a other to grow up and earn a big reward.



### KEEP IN YOUR MIND:

- \* TJANA is not a Investment plan (so don't invest your money without studying this concept)
- **❖ 2-4 TRX** will charge for every withdrawal transaction its not for company its goes for stable transaction of smart contract
- ❖ All these processes will auto pilot up to all future matrixes. Try to introduce 2 direct partners in our system and see the result of your earnings first.
- **❖ Minimum 105 TRX** should be available in Tron link pro / Klever wallet / Token Pocket for ID activation.
- ❖ For continue royalty one new ID should be active after 90 Days/2500 TRX receive from royalty.
- ❖ You can upgrade the next package manually if you need to earn more.
- ❖ Re Birth feature which will give us Life Time NON WORKING PASSIVE INCOME.
- ❖ You IMMEDIATELY get 50% of