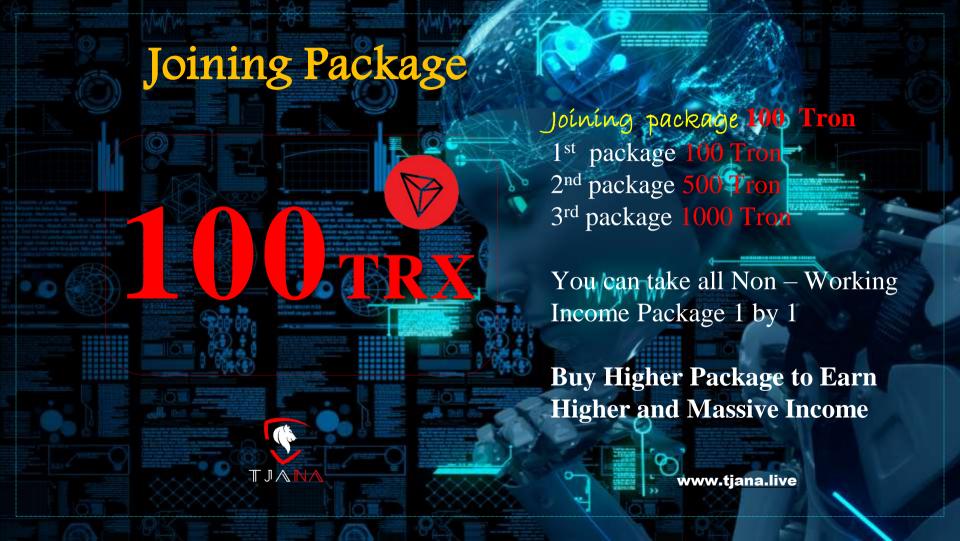

#### CONTRIBUTION

- IMPORTANT! Do not forget about block chain fee! You should have 2-5 TRX more on your wallet, or your transaction will get \*out of energy\* status!
- Minimum contribution amount 100 TRX
- We are working only with: TRON(TRX) crypto currency
- Your contribution will be activated after 1 confirmation in block chain
- Withdrawal rewards come instantly to your secure wallet balance', which is accessible only to You